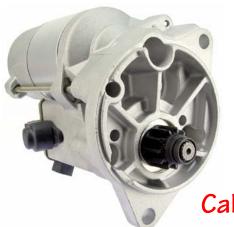

## *Denso OSGR*18273 Reman Unit

No.126

Denso OSGR, 12V, 1.8kw, 11 Teeth Denso# 228000-843 Lester 18273 PIC# 190-753 Ford e&F Series Truck
FedEx TUG Conveyer Belt Loader
FedEx TUG Tractor

Call for price & Stock