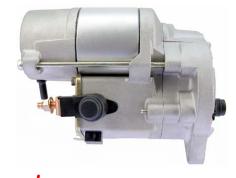

## *Denso OSGR*18273 Reman Unit

No.126

Denso OSGR, 12V, 1.8kw, 11 Teeth Denso# 228000-843 Lester 18273 PIC# 190-753 Ford e&F Series Truck
FedEx TUG Conveyer Belt Loader
FedEx TUG Tractor

Call for price & Stock